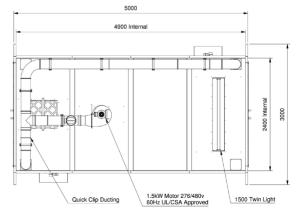

# **Technical Drawing**

#### **Mechanical Specifications**

| <b>External Dimensions</b> | 5,000 x 3,000 x 3,183mm                 |
|----------------------------|-----------------------------------------|
| Internal Dimensions        | 4,900 x 2,400 x 2,400mm                 |
| Weight                     | 3,850lbs                                |
| Interior Material          | Highly Reflective Stainless Steel       |
| Exterior Material          | 50 mm thick insulated fire rated panels |
| <b>Electrical Cabinet</b>  | UL/CSA approved components              |
| Exhaust Fan                | 1.5 kw 60hz Atex rated                  |
| <b>Ducting Size</b>        | 200mm Diameter                          |